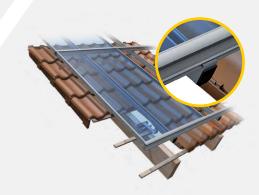

### SAFECLICK-TORX

Preassembled, including M8 Torx screw and threaded plate Item no. 1502870

Application: Tiled roofs, corrugated roofs Attachment: By screw connection to universal profile

Type of system: Two layer Available colours: ■ Silver I ■ Black anodized