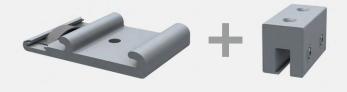

## **Product information**

**SPECIAL-SAFECLICK** Preassembled, including rivet and seal

**Application:** Trapezoidal roofs **Attachment:** By sealing rivet on trapezoidal sheet metal

Type of system: Single layer Available colours: ■ Silver I ■ Black anodized