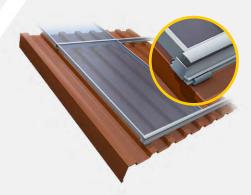

## **Product information**

**SPECIAL-SAFECLICK** Preassembled, including rivet and seal

**Application:** Trapezoidal roofs **Attachment:** By sealing rivet on trapezoidal sheet metal

Type of system: Single layer Available colours: ■ Silver I ■ Black anodized