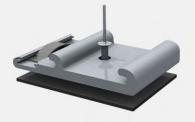

## **Product information**

**SPECIAL-SAFECLICK** Preassembled, including rivet and seal

**Application:** Trapezoidal roofs **Attachment:** By sealing rivet on trapezoidal sheet metal

Type of system: Single layer Available colours: ■ Silver I ■ Black anodized