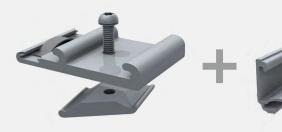

### SAFECLICK-TORX

Preassembled, including M8 Torx screw and threaded plate Item no. 1502870

Application: Tiled roofs, corrugated roofs Attachment: By screw connection to universal profile

Type of system: Two layer Available colours: ■ Silver I ■ Black anodized